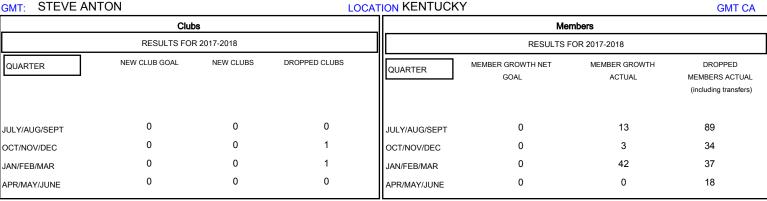

## MONTHLY MEMBERSHIP PROGRESS REPORT

District 43 Y

Results as of: 04/30/2018

## STEVE ANTON **LOCATION KENTUCKY**



## GOALS AND ACTUAL NEW CLUBS CUMULATIVE



## GOALS AND ACTUAL MEMBERS CUMULATIVE



| DROPPED CLUBS: 2  DROPPED MEMBERS |     | 13 CLUBS OF 27 ADDED 1 OR MORE<br>NEW MEMBERS | GENDER DISTRIBUTION  MALE 408 (69.74%)  FEMALE 177 (30.26%)  Women Percentage Fiscal Year Goal: 0% |    |
|-----------------------------------|-----|-----------------------------------------------|----------------------------------------------------------------------------------------------------|----|
| DECEASED                          | 4   | CLICK HERE FOR CUMULATIVE                     | TOTAL FAMILY UNIT MEMBERS                                                                          | 77 |
| CLUB CANCELLED                    | 28  | MEMBERSHIP DATA                               | 5.1.W. VALENDEDO DAVINO UN