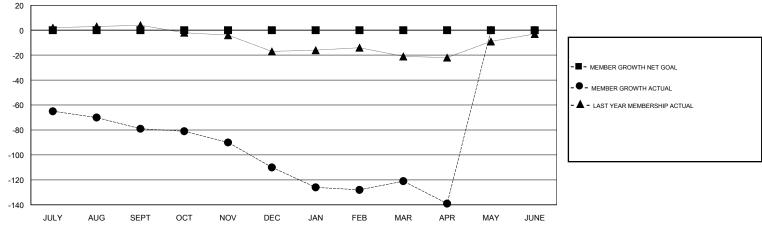

## GOALS AND ACTUAL MEMBERS CUMULATIVE

| DROPPED CLUBS: 2  DROPPED MEMBERS |     | 13 CLUBS OF 27 ADDED 1 OR MORE<br>NEW MEMBERS | GENDER DISTRIBUTION  MALE 408 (69.74%)  FEMALE 177 (30.26%)  Women Percentage Fiscal Year Goal: 0% |    |
|-----------------------------------|-----|-----------------------------------------------|----------------------------------------------------------------------------------------------------|----|
| DECEASED                          | 4   | CLICK HERE FOR CUMULATIVE                     | TOTAL FAMILY UNIT MEMBERS                                                                          | 77 |
| CLUB CANCELLED                    | 28  | MEMBERSHIP DATA                               | 5.1.W. VALENDEDO DAVINO UN 5                                                                       | 39 |
| OTHER                             | 146 |                                               | FAMILY MEMBERS PAYING HALF DUES                                                                    | 39 |
| TOTAL                             | 178 |                                               |                                                                                                    |    |